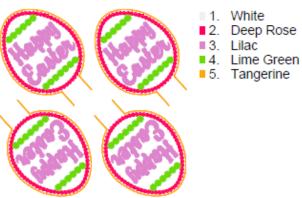

Eggpencil Happy Sorted.pes 99.10x99.10 mm; 11,276 stitches 5 thread changes; 5 colors

Eggpencil Ricrac Sorted.pes 99.10x98.80 mm; 5,843 stitches 5 thread changes; 5 colors

- 1. White
- ■2. Lilac
- 3. Lime Green
- 4. Deep Rose
- 5. Tangerine

## Eggpencil Happy.pes

41.20x58.30 mm; 2.814 stitches 5 thread changes; 5 colors

- 1. White
- 2. Lilac
- 3. Lime Green
- 4. Deep Rose
- 5. Tangerine

Eggpencil Ricrac.pes 40.20x58.30 mm; 1,504 stitches 5 thread changes; 5 colors