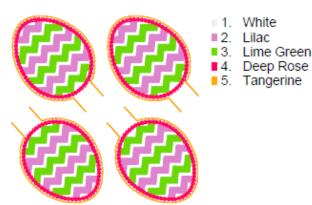

## **Easter Egg Pencil Toppers** FELT STITCHIES (in-the-hoop)©

by GG Designs Embroidery Stitch count and colour chart

Eggpencil Chevron Sorted.pes 99.10x99.40 mm; 8,581 stitches 5 thread changes; 5 colors

## Eggpencil Chevron.pes

40.20x58.30 mm; 2,163 stitches 5 thread changes; 5 colors

- 1. White
- 2. Deep Rose
- ■3. Lilac
- 4. Lime Green5. Tangerine