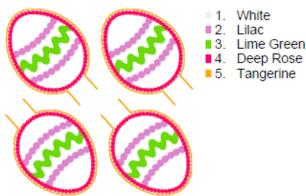

Eggpencil Happy Sorted.pes 99.10x99.10 mm; 11,276 stitches 5 thread changes; 5 colors

Eggpencil Ricrac Sorted.pes 99.10x98.80 mm; 5,843 stitches 5 thread changes; 5 colors

- 1. White
- ■2. Lilac
- 3. Lime Green
- 4. Deep Rose
- 5. Tangerine

## Eggpencil Happy.pes

41.20x58.30 mm; 2.814 stitches 5 thread changes; 5 colors

- 1. White
- 2. Lilac
- 3. Lime Green
- 4. Deep Rose
- 5. Tangerine

Eggpencil Ricrac.pes 40.20x58.30 mm; 1,504 stitches 5 thread changes; 5 colors